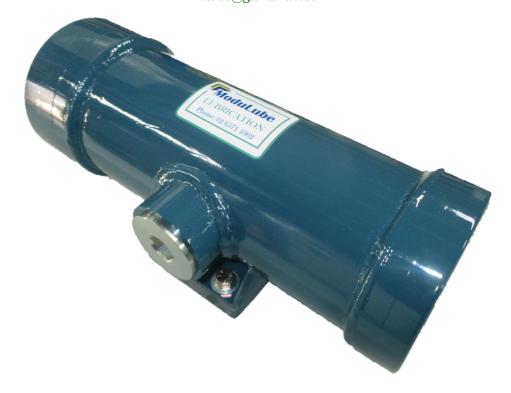

## MF4000 BULK GREASE FILTER

**SPECIFICATIONS** 

FILTRATION: 500 MICRON

HOUSING O.D: 127MM

OVERALL LENGTH: 340MM

INLET END or SIDE: 1-7/8" UNO FEMALE

OUTLET: 1-7/8" UNO FEMALE

SUPPLIED C/W WELD ON MOUNTING PLATE BRACKET

MAXIMUM RECOMMENDED OPERATING PRESSURE 1,000 PSI

Designed and manufactured in Australia for use in the MINING & EARHTMOVING industries.

ModuLube's MF4000 Grease Filter has been developed to filter the grease entering the pump station grease tank on earthmoving equipment and bulk tanks to prevent contamination reaching pumps and distributors which could cause premature failure of machine components and pumping equipment.